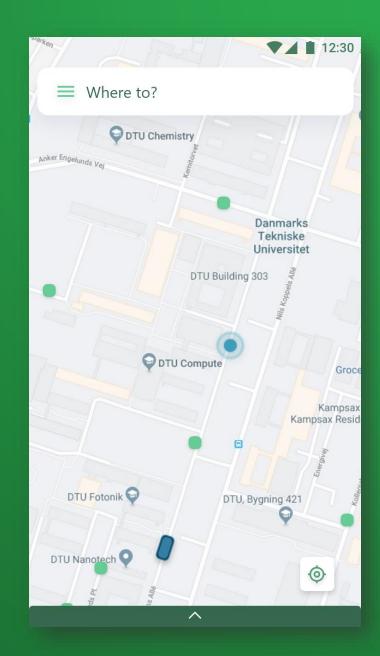

## EASILY LOCATE NEARBY STATIONS AND STOPS ON THE MAP

List of nearby stops sorted by distance

Detailed transit information for each stop

Request pickup from your location to the selected stop