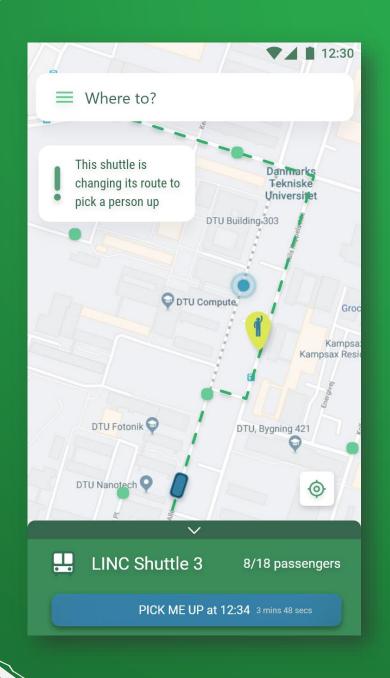

## VIEW THE REAL TIME POSITION OF NEARBY LINC SHUTTLES

Select any shuttle on the map

View the shuttle's original route

View any changes made to the route due to a pickup request

Request to be picked up by the selected shuttle, if available

#### REQUESTING A SHUTTLE

Estimated time to pickup is shown

Live view when on the shuttle, with real time route and stops