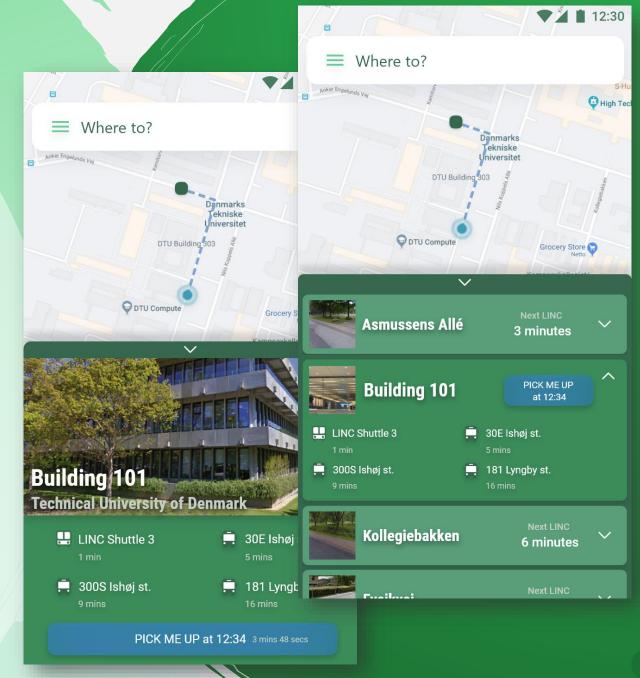

## EASILY LOCATE NEARBY STATIONS AND STOPS ON THE MAP

List of nearby stops sorted by distance

Detailed transit information for each stop

Request pickup from your location to the selected stop

## VIEW THE REAL TIME POSITION OF NEARBY LINC SHUTTLES

Select any shuttle on the map

View the shuttle's original route

View any changes made to the route due to a pickup request

Request to be picked up by the selected shuttle, if available