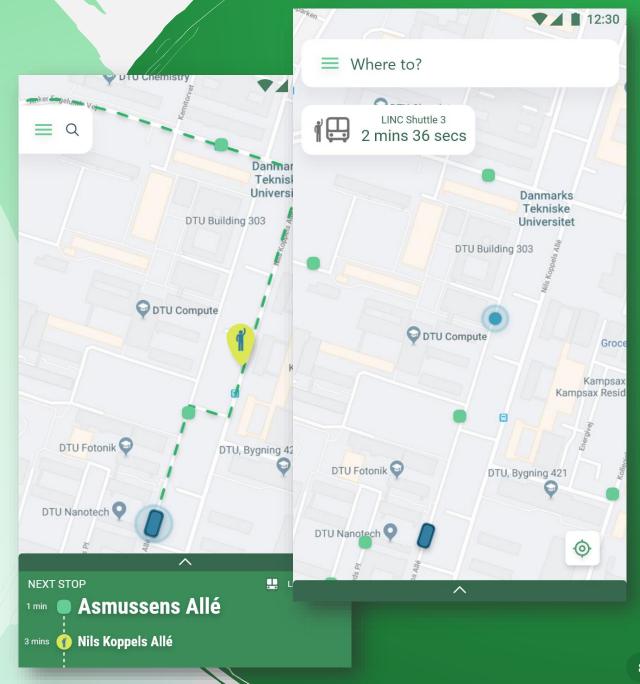

#### REQUESTING A SHUTTLE

Estimated time to pickup is shown

Live view when on the shuttle, with real time route and stops