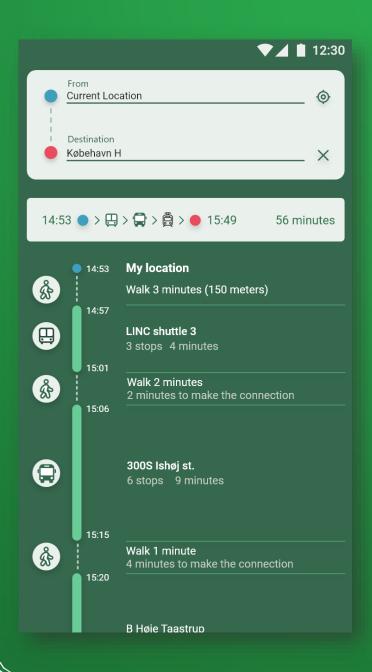

#### SEARCH FOR ANY DESTINATION TO GET DIRECTIONS

LINC is integrated to the trip planning

Shows connections to other means of public transportation