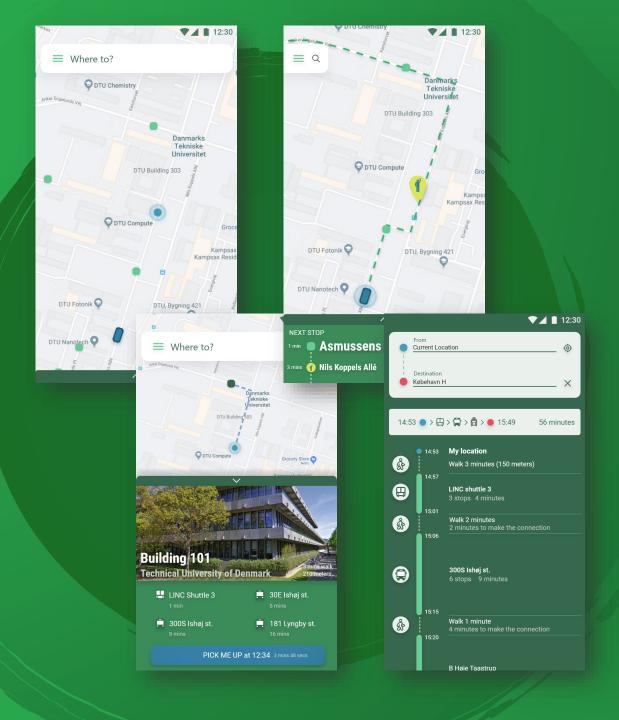

## What we're working on

LINC mobile application

An easy way to view and interact with the LINC shuttles

A way to integrate the LINC shuttles to your daily commute

Easily locate nearby stations and stops on the map

View the real time position of nearby LINC shuttles

Search for any destination to get directions

## EASILY LOCATE NEARBY STATIONS AND STOPS ON THE MAP

List of nearby stops sorted by distance

Detailed transit information for each stop

Request pickup from your location to the selected stop

## VIEW THE REAL TIME POSITION OF NEARBY LINC SHUTTLES

Select any shuttle on the map

View the shuttle's original route

View any changes made to the route due to a pickup request

Request to be picked up by the selected shuttle, if available

#### SEARCH FOR ANY DESTINATION TO GET DIRECTIONS

LINC is integrated to the trip planning

Shows connections to other means of public transportation